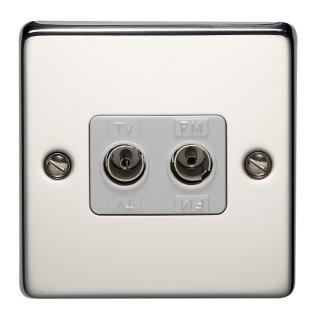

## List No. 8266/PSS RAISED DECORATIVE

1 Gang 2 Way Direct Connection Coaxial Socket Polished Stainless Steel Finish

- Screw Terminal
- Direct Connection
- Polished Stainless Steel Finish
- Height: 86mm Width: 86mm
- Recommend Back Box Depth 25mm