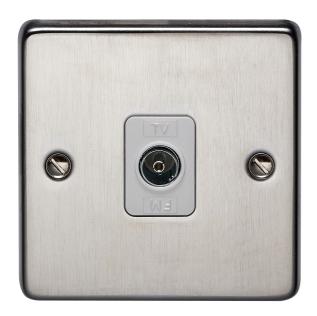

## List No. 8267/SC RAISED DECORATIVE

1 Gang 1 Way Isolated Coaxial Socket Satin Chrome Finish

- Screw Terminal
- Isolated
- Satin Chrome Finish
- Height: 86mm Width: 86mm
- Recommend Back Box Depth 25mm