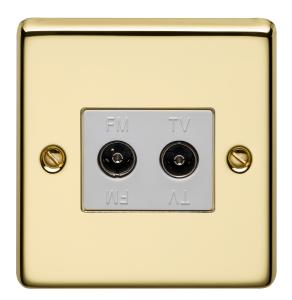

## List No. 8268/PB RAISED DECORATIVE

1 Gang 2 Way Isolated Coaxial Socket Polished Brass Finish

- Screw Terminal
- Isolated
- Polished Brass Finish
- Height: 86mm Width: 86mm
- Recommend Back Box Depth 25mm