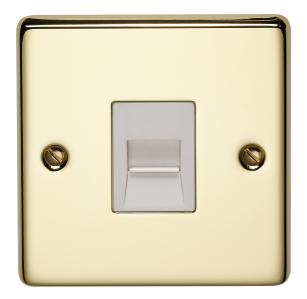

## List No. 8283/PB RAISED DECORATIVE

1 Gang Telephone Master Socket Polished Brass Finish

- Dust Shutter
- 6 Push Fit Connections
- Polished Brass Finish

| Product Specification Data  | Revision Date: 15/10/2021 |
|-----------------------------|---------------------------|
| CE Conformity               | Yes                       |
| WEEE Symbol                 | Yes                       |
| UKCA Conformity             | Yes                       |
| Surface mounted             | Yes                       |
| Flush mounted (plaster)     | Yes                       |
| Floor box/sub-floor mounted | Yes                       |
| Type of fastening           | Screwing                  |
| Model                       | Other                     |
| Colour                      | Other                     |
| Connection type             | Other                     |
| Centre plate                | Yes                       |
| Cover frame                 | No                        |
| With label space            | Yes                       |
| Width                       | 86 mm                     |
| Height                      | 86 mm                     |
| Depth                       | 22 mm                     |