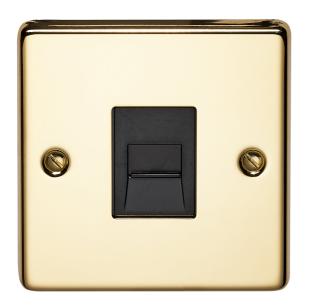

## List No. 8284/PBBK RAISED DECORATIVE

1 Gang Telephone Secondary Socket Polished Brass Finish

- Dust Shutter
- 6 Push Fit Connections
- Polished Brass Finish
- Black Interior

| Product Specification Data  | Revision Date: 15/10/2021 |
|-----------------------------|---------------------------|
| CE Conformity               | Yes                       |
| WEEE Symbol                 | Yes                       |
| UKCA Conformity             | Yes                       |
| Surface mounted             | Yes                       |
| Flush mounted (plaster)     | Yes                       |
| Floor box/sub-floor mounted | Yes                       |
| Type of fastening           | Screwing                  |
| Model                       | Other                     |
| Colour                      | Other                     |
| Connection type             | Other                     |
| Centre plate                | Yes                       |
| Cover frame                 | No                        |
| With label space            | Yes                       |
| Width                       | 86 mm                     |
| Height                      | 86 mm                     |
| Depth                       | 22 mm                     |