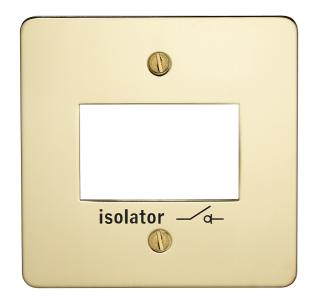

## List No. 8505/PB FLAT PLATE DECORATIVE

6A Triple Pole Fan Isolator Plate Polished Brass Finish

- Metal Plate
- Polished Brass Finish
- Black Interior

| Product Specification Data                  | Revision Date: 11/10/2024 |
|---------------------------------------------|---------------------------|
| Product Standard/s                          | BS 5733                   |
| CE Conformity                               | Yes                       |
| UKCA Conformity                             | Yes                       |
| Number of units                             | 1                         |
| Mounting direction                          | Vertical                  |
| Number of modules vertical (module system)  | 1                         |
| With mounting grid                          | No                        |
| Flush-mounted installation                  | Yes                       |
| Suitable for subfloor installation duct box | Yes                       |
| Suitable for built-in installation          | Yes                       |
| Material                                    | Metal                     |
| Material quality                            | Other                     |
| Halogen free                                | Yes                       |
| Surface protection                          | Lacquered                 |
| Surface finishing                           | Glossy                    |
| Colour                                      | Brass                     |
| Degree of protection (IP)                   | IP2X                      |
| Impact strength                             | IK02                      |
| Type of fastening                           | Screw mounting            |
| Width                                       | 86 mm                     |
| Height                                      | 86 mm                     |
| Depth                                       | 1.5 mm                    |