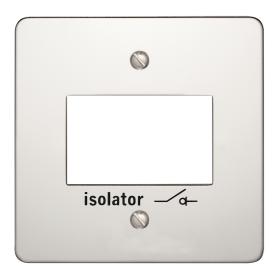

## List No. 8505/PSS FLAT PLATE DECORATIVE

6A Triple Pole Fan Isolator Plate Polished Stainless Steel Finish

- Metal Plate
- Polished Stainless Steel Finish

| Product Specification Data                  | Revision Date: 11/10/202 |
|---------------------------------------------|--------------------------|
| Product Standard/s                          | BS 5733                  |
| CE Conformity                               | Yes                      |
| UKCA Conformity                             | Yes                      |
| Number of units                             | 1                        |
| Mounting direction                          | Vertical                 |
| Number of modules vertical (module system)  | 1                        |
| With mounting grid                          | No                       |
| Flush-mounted installation                  | Yes                      |
| Suitable for subfloor installation duct box | Yes                      |
| Suitable for built-in installation          | Yes                      |
| Material                                    | Metal                    |
| Material quality                            | Stainless steel          |
| Halogen free                                | Yes                      |
| Surface protection                          | Other                    |
| Surface finishing                           | Glossy                   |
| Colour                                      | Stainless steel          |
| Degree of protection (IP)                   | IP2X                     |
| Impact strength                             | IK02                     |
| Type of fastening                           | Screw mounting           |
| Width                                       | 86 mm                    |
| Height                                      | 86 mm                    |
| Depth                                       | 1.5 mm                   |