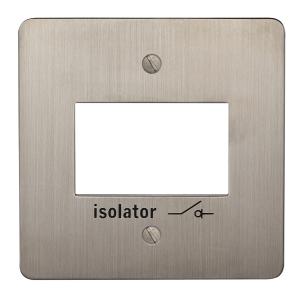

## List No. 8505/SS FLAT PLATE DECORATIVE

6A Triple Pole Fan Isolator Plate Stainless Steel Finish

- Metal Plate
- Stainless Steel Finish

| roduct Specification Data                  | Revision Date: 15/10 | 0/2021 |
|--------------------------------------------|----------------------|--------|
| Product Standard/s                         | BS 5733              |        |
| CE Conformity                              | Yes                  |        |
| UKCA Conformity                            | Yes                  |        |
| Number of units                            | 1                    |        |
| Mounting direction                         | Vertical             |        |
| Number of modules vertical (module system) | 1                    |        |
| Number of gangs                            | 1                    |        |
| With mounting grid                         | No                   |        |
| Suitable for flush-mounted installation    | Yes                  |        |
| Suitable for floor box                     | Yes                  |        |
| Suitable for built-in installation         | Yes                  |        |
| Material                                   | Metal                |        |
| Material quality                           | Stainless Steel      |        |
| Halogen free                               | Yes                  |        |
| Surface protection                         | Brushed              |        |
| Surface finishing                          | Matt                 |        |
| Colour                                     | Stainless Steel      |        |
| Degree of protection (IP)                  | IP2X                 |        |
| Impact strength                            | IK02                 |        |
| Type of fastening                          | Screw mounting       |        |
| Width                                      | 86 mm                |        |
| Height                                     | 86 mm                |        |
| Depth                                      | 1.5 mm               |        |