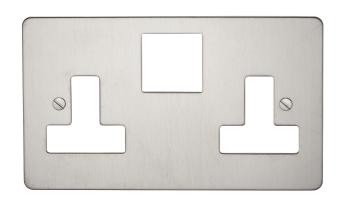

## List No. 8506/SS FLAT PLATE DECORATIVE

13A 2 Gang Double Pole Switched Socket Plate Stainless Steel Finish

- Metal Plate
- Stainless Steel Finish

| Product Specification Data              | Revision Date: 15/10/2021 |
|-----------------------------------------|---------------------------|
| Product Standard/s                      | BS 5733                   |
| CE Conformity                           | Yes                       |
| UKCA Conformity                         | Yes                       |
| Number of units                         | 1                         |
| Mounting direction                      | Horizontal                |
| Number of gangs                         | 2                         |
| With mounting grid                      | No                        |
| Suitable for flush-mounted installation | Yes                       |
| Suitable for floor box                  | Yes                       |
| Suitable for built-in installation      | Yes                       |
| Material                                | Metal                     |
| Material quality                        | Stainless Steel           |
| Halogen free                            | Yes                       |
| Surface protection                      | Brushed                   |
| Surface finishing                       | Matt                      |
| Colour                                  | Stainless Steel           |
| Degree of protection (IP)               | IP2X                      |
| Impact strength                         | IK02                      |
| Type of fastening                       | Screw mounting            |
| Width                                   | 146 mm                    |
| Height                                  | 86 mm                     |
| Depth                                   | 1.5 mm                    |