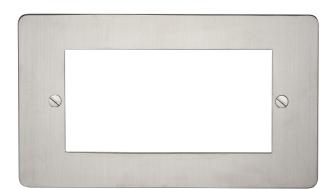

## List No. 8509/SS FLAT PLATE DECORATIVE

2 Gang 4 Module Euro Module Communication Mounting Plate Stainless Steel Finish

- Screwed Plate
- Euro Modular System
- Stainless Steel Finish
- 50 x 100mm Euro Aperture