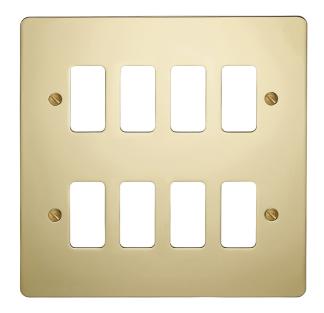

## List No. 8518/PB FLAT PLATE DECORATIVE

8 Gang Flat Plate Grid Cover Plate Polished Brass Finish

- Screwed Plate
- 8 Grid Aperture
- Polished Brass Finish

| Product Specification Data                 | Revision Date: 15/10/20 | )21 |
|--------------------------------------------|-------------------------|-----|
| Product Standard/s                         | BS 5733                 |     |
| CE Conformity                              | Yes                     |     |
| UKCA Conformity                            | Yes                     |     |
| Number of units                            | 1                       |     |
| Mounting direction                         | Vertical                |     |
| Number of modules vertical (module system) | 8                       |     |
| Number of gangs                            | 8                       |     |
| With mounting grid                         | No                      |     |
| Suitable for flush-mounted installation    | Yes                     |     |
| Suitable for floor box                     | No                      |     |
| Suitable for built-in installation         | Yes                     |     |
| Material                                   | Metal                   |     |
| Material quality                           | Other                   |     |
| Halogen free                               | Yes                     |     |
| Surface protection                         | Lacquered               |     |
| Surface finishing                          | Glossy                  |     |
| Colour                                     | Brass                   |     |
| Degree of protection (IP)                  | IP2X                    |     |
| Impact strength                            | IK02                    |     |
| Type of fastening                          | Screw mounting          |     |