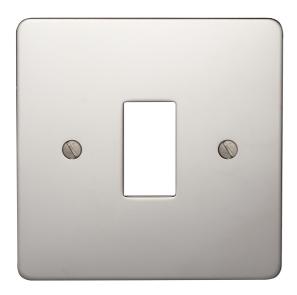

## List No. 8520/PSS FLAT PLATE DECORATIVE

20A 1 Gang Double Pole Switch Plate Polished Stainless Steel Finish

- Metal Plate
- Polished Stainless Steel Finish

| roduct Specification Data                  | Revision Date   | e: 15/10/2021 |
|--------------------------------------------|-----------------|---------------|
| Product Standard/s                         | BS 5733         |               |
| CE Conformity                              | Yes             |               |
| UKCA Conformity                            | Yes             |               |
| Number of units                            | 1               |               |
| Mounting direction                         | Vertical        |               |
| Number of modules vertical (module system) | 1               |               |
| Number of gangs                            | 1               |               |
| With mounting grid                         | No              |               |
| Suitable for flush-mounted installation    | Yes             |               |
| Suitable for floor box                     | Yes             |               |
| Suitable for built-in installation         | Yes             |               |
| Material                                   | Metal           |               |
| Material quality                           | Stainless Steel |               |
| Halogen free                               | Yes             |               |
| Surface protection                         | Other           |               |
| Surface finishing                          | Glossy          |               |
| Colour                                     | Stainless Steel |               |
| Degree of protection (IP)                  | IP2X            |               |
| Impact strength                            | IK02            |               |
| Type of fastening                          | Screw mounting  |               |
| Width                                      | 86 mm           |               |
| Height                                     | 86 mm           |               |
| Depth                                      | 1.5 mm          |               |