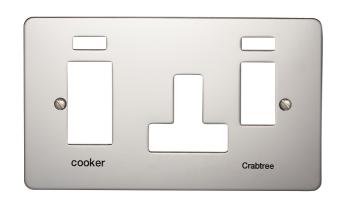

## List No. 8546/3PSS FLAT PLATE DECORATIVE

45A Cooker Control Unit With 13A Socket Plate With Neon Polished Stainless Steel Finish

- Metal Plate
- Polished Stainless Steel Finish

| Product Specification Data              | Revision Date: 15/10/202 |
|-----------------------------------------|--------------------------|
| Product Standard/s                      | BS 5733                  |
| CE Conformity                           | Yes                      |
| UKCA Conformity                         | Yes                      |
| Number of units                         | 1                        |
| Mounting direction                      | Horizontal               |
| Number of gangs                         | 2                        |
| With mounting grid                      | No                       |
| Suitable for flush-mounted installation | Yes                      |
| Suitable for floor box                  | No                       |
| Suitable for built-in installation      | Yes                      |
| Material                                | Metal                    |
| Material quality                        | Stainless Steel          |
| Halogen free                            | Yes                      |
| Surface protection                      | Other                    |
| Surface finishing                       | Glossy                   |
| Colour                                  | Stainless Steel          |
| Degree of protection (IP)               | IP2X                     |
| Impact strength                         | IK02                     |
| Type of fastening                       | Screw mounting           |
| Width                                   | 146 mm                   |
| Height                                  | 86 mm                    |
| Depth                                   | 1.5 mm                   |