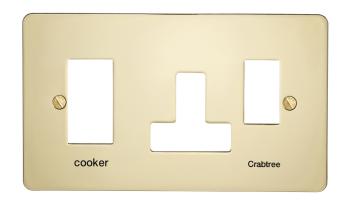

## List No. 8546/PB FLAT PLATE DECORATIVE

45A Cooker Control Unit With 13A Socket Plate Polished Brass Finish

- Polished Brass Finish
- Black Interior

| Product Specification Data              | Revision Date: 15/10/202 |
|-----------------------------------------|--------------------------|
| Product Standard/s                      | BS 5733                  |
| CE Conformity                           | Yes                      |
| UKCA Conformity                         | Yes                      |
| Number of units                         | 1                        |
| Mounting direction                      | Horizontal               |
| Number of gangs                         | 2                        |
| With mounting grid                      | No                       |
| Suitable for flush-mounted installation | Yes                      |
| Suitable for floor box                  | No                       |
| Suitable for built-in installation      | Yes                      |
| Material                                | Metal                    |
| Material quality                        | Other                    |
| Halogen free                            | Yes                      |
| Surface protection                      | Lacquered                |
| Surface finishing                       | Glossy                   |
| Colour                                  | Brass                    |
| Degree of protection (IP)               | IP2X                     |
| Impact strength                         | IK02                     |
| Type of fastening                       | Screw mounting           |
| Width                                   | 146 mm                   |
| Height                                  | 86 mm                    |
| Depth                                   | 1.5 mm                   |