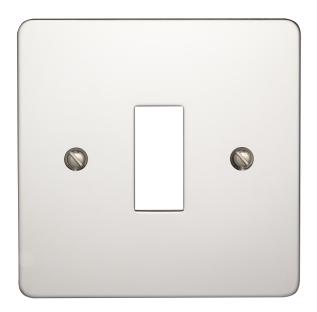

## List No. 8711/PSS FLAT PLATE DECORATIVE

1 Gang Flat Plate Grid Cover Plate Polished Stainless Steel Finish

- Screwed Plate
- 1 Grid Aperture
- Polished Stainless Steel Finish

| Product Specification Data                 | Revision Date: 15/10/20 |
|--------------------------------------------|-------------------------|
| Product Standard/s                         | BS 5733                 |
| CE Conformity                              | Yes                     |
| UKCA Conformity                            | Yes                     |
| Number of units                            | 1                       |
| Mounting direction                         | Vertical                |
| Number of modules vertical (module system) | 1                       |
| Number of gangs                            | 1                       |
| With mounting grid                         | No                      |
| Suitable for flush-mounted installation    | Yes                     |
| Suitable for floor box                     | Yes                     |
| Suitable for built-in installation         | Yes                     |
| Material                                   | Metal                   |
| Material quality                           | Stainless Steel         |
| Halogen free                               | Yes                     |
| Surface protection                         | Other                   |
| Surface finishing                          | Glossy                  |
| Colour                                     | Stainless Steel         |
| Degree of protection (IP)                  | IP2X                    |
| Impact strength                            | IK02                    |
| Type of fastening                          | Screw mounting          |
| Width                                      | 86 mm                   |
| Height                                     | 86 mm                   |
| Depth                                      | 1.5 mm                  |