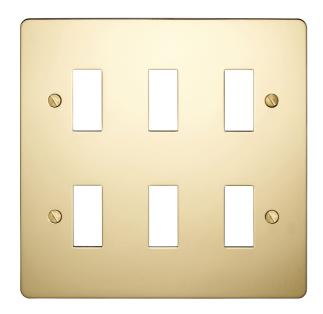

## List No. 8716/PB FLAT PLATE DECORATIVE

6 Gang Flat Plate Grid Cover Plate Polished Brass Finish

- Screwed Plate
- 6 Grid Aperture
- Polished Brass Finish

| Product Specification Data                 | Revision Date: 15/10/202 |
|--------------------------------------------|--------------------------|
| Product Standard/s                         | BS 5733                  |
| CE Conformity                              | Yes                      |
| UKCA Conformity                            | Yes                      |
| Number of units                            | 1                        |
| Mounting direction                         | Vertical                 |
| Number of modules vertical (module system) | 6                        |
| Number of gangs                            | 6                        |
| With mounting grid                         | No                       |
| Suitable for flush-mounted installation    | Yes                      |
| Suitable for floor box                     | No                       |
| Suitable for built-in installation         | Yes                      |
| Material                                   | Metal                    |
| Material quality                           | Other                    |
| Halogen free                               | Yes                      |
| Surface protection                         | Lacquered                |
| Surface finishing                          | Glossy                   |
| Colour                                     | Brass                    |
| Degree of protection (IP)                  | IP2X                     |
| Impact strength                            | IK02                     |
| Type of fastening                          | Screw mounting           |