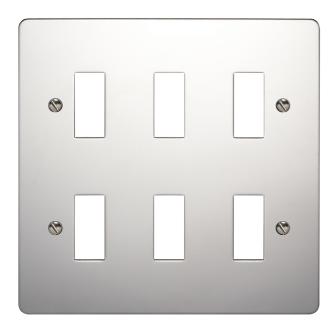

## List No. 8716/PSS FLAT PLATE DECORATIVE

6 Gang Flat Plate Grid Cover Plate Polished Stainless Steel Finish

- Screwed Plate
- 6 Grid Aperture
- Polished Stainless Steel Finish

| roduct Specification Data                  | Revision Date: 15/10/202 |
|--------------------------------------------|--------------------------|
| Product Standard/s                         | BS 5733                  |
| CE Conformity                              | Yes                      |
| UKCA Conformity                            | Yes                      |
| Number of units                            | 1                        |
| Mounting direction                         | Vertical                 |
| Number of modules vertical (module system) | 6                        |
| Number of gangs                            | 6                        |
| With mounting grid                         | No                       |
| Suitable for flush-mounted installation    | Yes                      |
| Suitable for floor box                     | No                       |
| Suitable for built-in installation         | Yes                      |
| Material                                   | Metal                    |
| Material quality                           | Stainless Steel          |
| Halogen free                               | Yes                      |
| Surface protection                         | Other                    |
| Surface finishing                          | Glossy                   |
| Colour                                     | Stainless Steel          |
| Degree of protection (IP)                  | IP2X                     |
| Impact strength                            | IK02                     |
| Type of fastening                          | Screw mounting           |