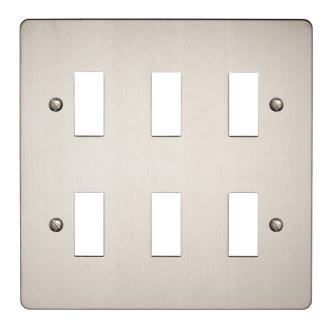

## List No. 8716/SS FLAT PLATE DECORATIVE

6 Gang Flat Plate Grid Cover Plate Stainless Steel Finish

- Screwed Plate
- 6 Grid Aperture
- Stainless Steel Finish

| Product Specification Data                 | Revision Date: 15/10/20 | 021 |
|--------------------------------------------|-------------------------|-----|
| Product Standard/s                         | BS 5733                 |     |
| CE Conformity                              | Yes                     |     |
| UKCA Conformity                            | Yes                     |     |
| Number of units                            | 1                       |     |
| Mounting direction                         | Vertical                |     |
| Number of modules vertical (module system) | 6                       |     |
| Number of gangs                            | 6                       |     |
| With mounting grid                         | No                      |     |
| Suitable for flush-mounted installation    | Yes                     |     |
| Suitable for floor box                     | No                      |     |
| Suitable for built-in installation         | Yes                     |     |
| Material                                   | Metal                   |     |
| Material quality                           | Stainless Steel         |     |
| Halogen free                               | Yes                     |     |
| Surface protection                         | Brushed                 |     |
| Surface finishing                          | Matt                    |     |
| Colour                                     | Stainless Steel         |     |
| Degree of protection (IP)                  | IP2X                    |     |
| Impact strength                            | IK02                    |     |
| Type of fastening                          | Screw mounting          |     |