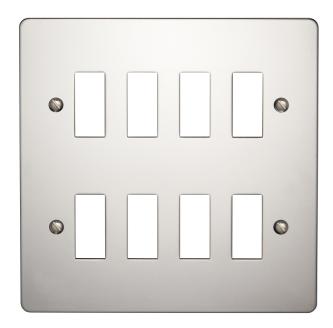

## List No. 8718/PSS FLAT PLATE DECORATIVE

8 Gang Flat Plate Grid Cover Plate Polished Stainless Steel Finish

- Screwed Plate
- 8 Grid Aperture
- Polished Stainless Steel Finish

| roduct Specification Data                  | Revision Date: 15/10/202 |
|--------------------------------------------|--------------------------|
| Product Standard/s                         | BS 5733                  |
| CE Conformity                              | Yes                      |
| UKCA Conformity                            | Yes                      |
| Number of units                            | 1                        |
| Mounting direction                         | Vertical                 |
| Number of modules vertical (module system) | 8                        |
| Number of gangs                            | 8                        |
| With mounting grid                         | No                       |
| Suitable for flush-mounted installation    | Yes                      |
| Suitable for floor box                     | No                       |
| Suitable for built-in installation         | Yes                      |
| Material                                   | Metal                    |
| Material quality                           | Stainless Steel          |
| Halogen free                               | Yes                      |
| Surface protection                         | Other                    |
| Surface finishing                          | Glossy                   |
| Colour                                     | Stainless Steel          |
| Degree of protection (IP)                  | IP2X                     |
| Impact strength                            | IK02                     |
| Type of fastening                          | Screw mounting           |