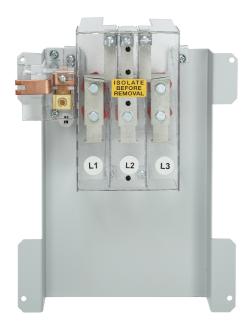

## List No. 8GP1605-4DA40

250A Pan Assembly Direct Connection Kit

- For use in 250A Alpha BSII Pan Assembly Unit
- For use with stand alone Pan Assemblies only

| Product Specification Data                   | Revision Date: 25/03/2024 |
|----------------------------------------------|---------------------------|
| Version as main switch                       | Yes                       |
| Max. rated operation voltage Ue AC           | 400 V                     |
| Rated operating voltage                      | 400 V                     |
| Rated permanent current lu                   | 250 A                     |
| Number of poles                              | 3                         |
| Suitable for distribution board installation | Yes                       |
| Product Standard/s                           | BS EN 61439-3             |
| Terminal Capacity L&N                        | 120 mm <sup>2</sup>       |
| CE Conformity                                | Yes                       |
| WEEE Symbol                                  | Yes                       |
| UKCA Conformity                              | Yes                       |
| Amperage                                     | 250 A                     |
| Pole Configuration                           | 3P                        |
| Operating Voltage                            | 415 V                     |
| Type of Current                              | AC                        |