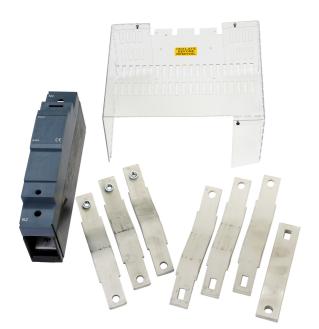

## List No. 8GP1801-0DA07

Alpha BSIII Incoming Device Interconnections 630A TP

- Accessory for Alpha BSIII Panel Boards
- For use with incoming devices starting with 3VA..
- Incoming kit is necessary when selecting switch disconnector or MCCB incoming device
- Supplied complete with all fixings, including clamps shroud and labelling, along with installation instruction

| Product Specification Data   | Revision Date: 29/09/2023 |
|------------------------------|---------------------------|
| Type of accessory/spare part | Power current connection  |
| CE Conformity                | Yes                       |
| WEEE Symbol                  | Yes                       |
| UKCA Conformity              | Yes                       |
| Amperage                     | 630 A                     |
| Pole Configuration           | TP                        |
| Busbar type                  | Solid Copper              |
| Main switch rating           | 630 A                     |