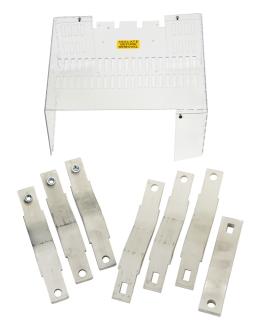

## List No. 8GP1801-0DA08

Alpha BSIII Incoming Device Interconnections 630A 4P

- Accessory for Alpha BSIII Panel Boards
- For use with incoming devices starting with 3VA..
- Incoming kit is necessary when selecting switch disconnector or MCCB incoming device
- Supplied complete with all fixings, including clamps shroud and labelling, along with installation instruction