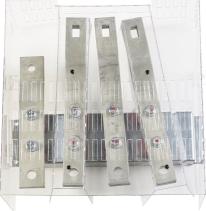

## List No. 8GP1801-0DA10 **ALPHA BSIII**

Alpha BSIII 630A Direct Connection Coppers

- Accessory for Alpha BSIII Panel Boards
- Maximum cable lug connection/busbar 32mm wide
- Supplied complete with all fixings, including clamps shroud and labelling, along with installation instruction

| Product Specification Data   | Revision Date: 29/09/2023 |
|------------------------------|---------------------------|
| Type of accessory/spare part | Power current connection  |
| CE Conformity                | Yes                       |
| WEEE Symbol                  | Yes                       |
| UKCA Conformity              | Yes                       |
| Amperage                     | 630 A                     |
| Pole Configuration           | 4P                        |
| Busbar type                  | Solid Copper              |