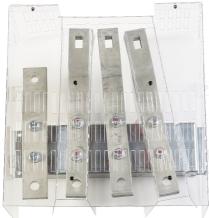

## List No. 8GP1801-0DA10 **ALPHA BSIII**

Alpha BSIII 630A Direct Connection Coppers

- Accessory for Alpha BSIII Panel Boards
- Maximum cable lug connection/busbar 32mm wide
- Supplied complete with all fixings, including clamps shroud and labelling, along with installation instruction

| Product Specification Data   | Revision Date: 29/09/2023 |
|------------------------------|---------------------------|
| Type of accessory/spare part | Power current connection  |
| CE Conformity                | Yes                       |
| WEEE Symbol                  | Yes                       |
| UKCA Conformity              | Yes                       |
| Amperage                     | 630 A                     |
| Pole Configuration           | 4P                        |
| Busbar type                  | Solid Copper              |