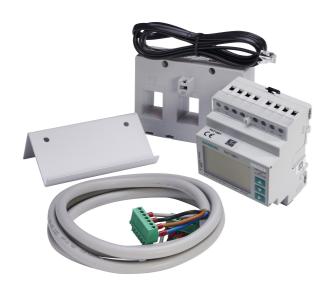

## List No. 8GP1802-0DA21

Alpha BSIII Outgoer Meter Kit - 250A STD

- Outgoing meter for Alpha BSIII Panelboard
- Includes digital energy meter offering: amps, volts, kWh readout, 3-phase current transformer block and cable looms. Voltage supply cable looms are supplied separately.
- Pulsed output & Modbus RTU
- Voltage supply cable loom Kit (8GP1802-0DA23) is required.