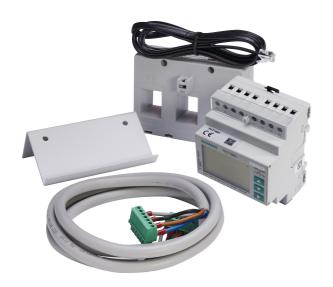

## List No. 8GP1802-0DA22

Alpha BSIII Outgoer Meter Kit - 250A MID

- Outgoing meter for Alpha BSIII Panelboard
- Includes digital energy meter offering: amps, volts, kWh readout, 3-phase current transformer block and cable looms. Voltage supply cable looms are supplied separately.
- Pulsed output & Modbus RTU
- Voltage supply cable loom Kit (8GP1802-0DA23) is required.