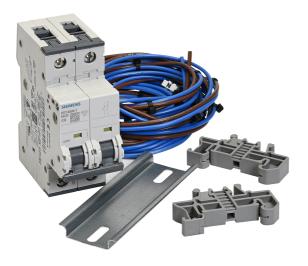

## List No. 8GP1802-0DA24

Alpha BSIII Volt Supply Loom Earth Leakage

- Accessory for Alpha BSIII Panel Boards
- Only 1 unit of this item is required per cableway that is housing 1 or more outgoing meter kits.