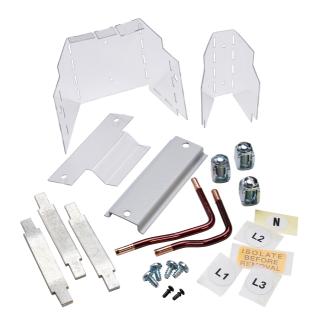

## List No. 8GP1886-0DA10

4P RCCB & Switch Disconnector Incomer Mounting Kit

- For use in 125A Alpha BSII Distribution Boards
- For use with all 4P RCCBs and 4P isolators
- Includes all copper connections and shields