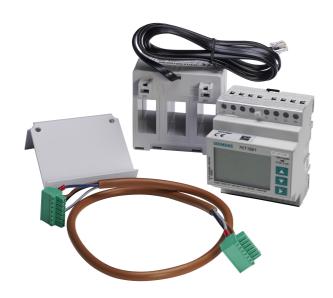

## List No. 8GP1917-0DA01

Alpha BSIII Outgoer Meter Kit - 160A STD

- Outgoing meter for Alpha BSIII Panelboard
- Includes digital energy meter offering: amps, volts, kWh readout, 3-phase current transformer block and cable looms. Voltage supply cable looms are supplied separately.
- Pulsed output & Modbus RTU
- Voltage supply cable loom Kit (8GP1802-0DA23) is required.