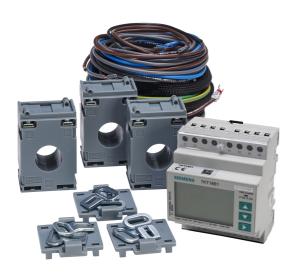

## List No. 8GP1917-0DA02

Alpha BSIII Outgoer Meter Kit - 160A MID

- Outgoing meter for Alpha BSIII Panelboard
- Includes digital energy meter offering: amps, volts, kWh readout, 3-phase current transformer block and cable looms. Voltage supply cable looms are supplied separately.
- Pulsed output & Modbus RTU
- Voltage supply cable loom Kit (8GP1802-0DA23) is required.