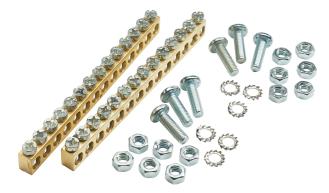

## List No. 8GP1920-0DA42

Additional Earth Bars for 6-Way 3P+N Loadstar Boards

• Accessory for Alpha BSII Distribution Boards

| Product Specification Data   | Revision Date: 29/09/2023 |
|------------------------------|---------------------------|
| Type of accessory/spare part | Other                     |
| CE Conformity                | Yes                       |
| WEEE Symbol                  | Yes                       |
| UKCA Conformity              | Yes                       |
| Busbar type                  | Brass earth bar           |