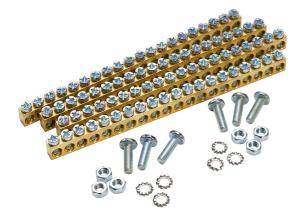

## List No. 8GP1920-0DA46 ALPHA BSII

Additional Earth Bars for 20-Way 3P+N Loadstar Boards

Accessory for Alpha BSII Distribution Boards

| Product Specification Data   | Revision Date: 29/09/2023 |
|------------------------------|---------------------------|
| Type of accessory/spare part | Other                     |
| CE Conformity                | Yes                       |
| WEEE Symbol                  | Yes                       |
| UKCA Conformity              | Yes                       |
| Busbar type                  | Brass earth bar           |