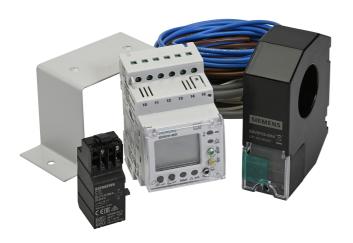

## List No. 8GP1921-0DA13

Alpha BSIII Earth Leakage Kit 35mm internal diameter

- Accessory for Alpha BSIII Panel Boards
- Kit contains earth leakage relay (ELR), summation CT with 35mm wide internal diameter and mounting kit. Voltage supply looms are supplied separately.
- ELR features adjustable time delay from 0 to 10 seconds (Instant, Selective, 0.06, 0.1, 0.3, 0.4, 0.5, 1, 3, 5,10s) and earth leakage sensitivity 30mA to 3A (0.03, 0.1, 0.3, 0.5, 1, 2, 3A)
- Voltage supply cable loom kit (8GP1802-0DA24) is required.