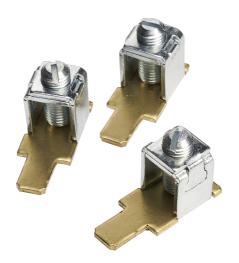

## List No. 8GP1921-0DA50

Alpha BSIII Oversized Cable Clamps - 35mm² (Set of 3)

- Accessory for Alpha BSIII Panel Boards
- Pack of 3
- Used for terminating larger cables onto neutral or earth bars
- Accommodates cables up to 35mm²
- For use with outgoing MCCBs

| Product Specification Data   | Revision Date: 29/09/2023 |
|------------------------------|---------------------------|
| Type of accessory/spare part | Connection terminal       |
| Terminal Capacity L&N        | 35 mm²                    |
| CE Conformity                | Yes                       |
| WEEE Symbol                  | Yes                       |
| UKCA Conformity              | Yes                       |