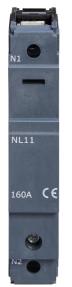

## List No. 8GP1921-0DA66 ALPHA BSIII

Alpha BSIII 160A Outgoing Neutral Link

- Accessory for Alpha BSIII Panel Boards
- For use alongside 1P MCCBs in boards with a 4P busbar system
- Fits only with outgoing MCCBs 160A or lower
- Unit provides direct neutral connection, it is not switched