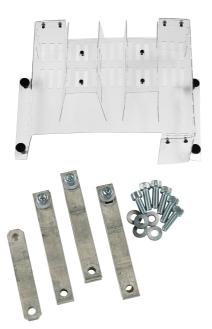

## List No. 8GP1921-0DA70

Alpha BSIII Incoming Device Interconnections 250A 4P

- Accessory for Alpha BSIII Panel Boards
- For use with incoming devices starting with 3VA..
- Incoming kit is necessary when selecting switch disconnector or MCCB incoming device
- Supplied complete with all fixings, including clamps shroud and labelling, along with installation instruction