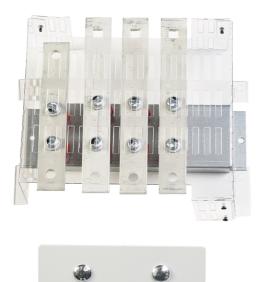

## List No. 8GP1921-0DA71 ALPHA BSIII

Alpha BSIII 250A Direct Connection Coppers

- Accessory for Alpha BSIII Panel Boards
- Maximum cable lug connection/busbar 24mm wide
- Supplied complete with all fixings, including clamps shroud and labelling, along with installation instruction

| Product Specification Data   | Revision Date: 29/09/2023 |
|------------------------------|---------------------------|
| Type of accessory/spare part | Power current connection  |
| CE Conformity                | Yes                       |
| WEEE Symbol                  | Yes                       |
| UKCA Conformity              | Yes                       |
| Amperage                     | 250 A                     |
| Pole Configuration           | 4P                        |
| Busbar type                  | Solid Copper              |