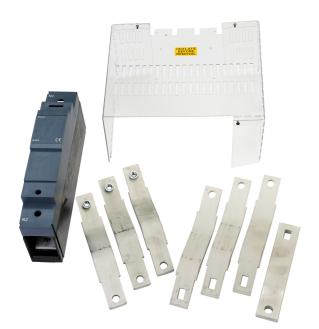

## List No. 8GP1921-0DA72

Alpha BSIII Incoming Device Interconnections 400A TP

- Accessory for Alpha BSIII Panel Boards
- For use with incoming devices starting with 3VA..
- Incoming kit is necessary when selecting switch disconnector or MCCB incoming device
- Supplied complete with all fixings, including clamps shroud and labelling, along with installation instruction

| Product Specification Data   | Revision Date: 29/09/2023 |
|------------------------------|---------------------------|
| Type of accessory/spare part | Power current connection  |
| CE Conformity                | Yes                       |
| WEEE Symbol                  | Yes                       |
| UKCA Conformity              | Yes                       |
| Amperage                     | 400 A                     |
| Pole Configuration           | TP                        |
| Busbar type                  | Solid Copper              |
| Main switch rating           | 400 A                     |