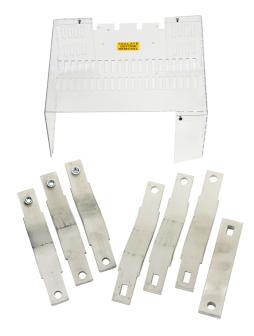

## List No. 8GP1921-0DA73

Alpha BSIII Incoming Device Interconnections 400A 4P

- Accessory for Alpha BSIII Panel Boards
- For use with incoming devices starting with 3VA..
- Incoming kit is necessary when selecting switch disconnector or MCCB incoming device
- Supplied complete with all fixings, including clamps shroud and labelling, along with installation instruction

| Product Specification Data   | Revision Date: 29/09/2023 |
|------------------------------|---------------------------|
| Type of accessory/spare part | Power current connection  |
| CE Conformity                | Yes                       |
| WEEE Symbol                  | Yes                       |
| UKCA Conformity              | Yes                       |
| Amperage                     | 400 A                     |
| Pole Configuration           | 4P                        |
| Busbar type                  | Solid Copper              |
| Main switch rating           | 400 A                     |