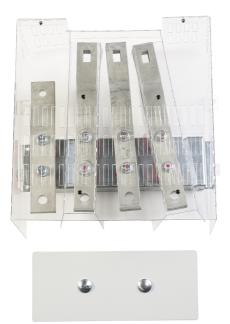

## List No. 8GP1921-0DA74 ALPHA BSIII

Alpha BSIII 400A Direct Connection Coppers

- Accessory for Alpha BSIII Panel Boards
- Maximum cable lug connection/busbar 32mm wide
- Supplied complete with all fixings, including clamps shroud and labelling, along with installation instruction

| Product Specification Data   | Revision Date: 29/09/2023 |
|------------------------------|---------------------------|
| Type of accessory/spare part | Power current connection  |
| CE Conformity                | Yes                       |
| WEEE Symbol                  | Yes                       |
| UKCA Conformity              | Yes                       |
| Amperage                     | 400 A                     |
| Pole Configuration           | 4P                        |
| Busbar type                  | Solid Copper              |