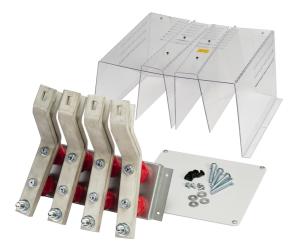

## List No. 8GP1921-0DA81 ALPHA BSIII

800A Direct Connection Kit

- For Alpha BSIII 800A Panel Boards
- Incoming direct connection kit
- Maximum cable lug connection / busbar 2 x 40mm wide

| Product Specification Data   | Revision Date: 15/01/2024 |
|------------------------------|---------------------------|
| Type of accessory/spare part | Power current connection  |
| Product Standard/s           | IEC 61439-2               |
| Frequency                    | 50 Hz                     |
| CE Conformity                | Yes                       |
| WEEE Symbol                  | Yes                       |
| UKCA Conformity              | Yes                       |
| Amperage                     | 800 A                     |
| Fault Rating                 | 65kA for 1 second         |
| Operating Voltage            | 230 - 400 V               |
| Busbar type                  | Solid copper              |
| Main switch rating           | 800 A                     |