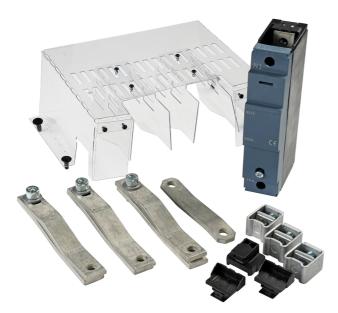

## List No. 8GP1921-0DA88

Alpha BSIII Incoming Device Interconnections 250A TP

- Accessory for Alpha BSIII Panel Boards
- For use with incoming devices starting with 3VA..
- Incoming kit is necessary when selecting switch disconnector or MCCB incoming device
- Supplied complete with all fixings, including clamps shroud and labelling, along with installation instruction

| Product Specification Data   | Revision Date: 29/09/2023 |
|------------------------------|---------------------------|
| Type of accessory/spare part | Power current connection  |
| CE Conformity                | Yes                       |
| WEEE Symbol                  | Yes                       |
| UKCA Conformity              | Yes                       |
| Amperage                     | 250 A                     |
| Pole Configuration           | TP                        |
| Busbar type                  | Solid Copper              |
| Main switch rating           | 250 A                     |