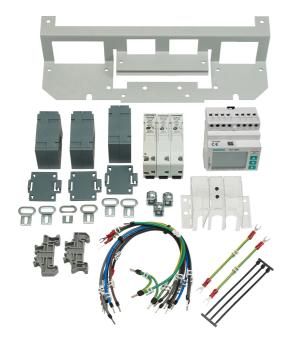

## List No. 8GP1921-2DA80

125A Integral Incoming Meter Kit

- Accessory for Alpha BSII Distribution Boards
- Includes a digital energy meter, three current transformers, fuses, wiring looms and mounting base plate
- Pulsed output & Modbus RTU