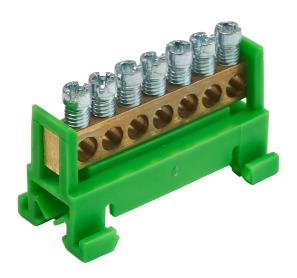

## List No. 8GP1930-0DA47

7-Way DIN Earth Bar

- Accessory for Alpha BSII Distribution Boards
- DIN Rail mountable

| Product Specification Data   | Revision Date: 29/09/2023 |
|------------------------------|---------------------------|
| Type of accessory/spare part | Other                     |
| Terminal Capacity L&N        | 10 mm²                    |
| CE Conformity                | Yes                       |
| WEEE Symbol                  | Yes                       |
| UKCA Conformity              | Yes                       |