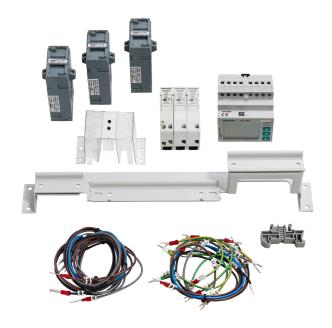

## List No. 8GP1933-0DA11

250A Integral Incoming Meter Kit

- Accessory for Alpha BSII Distribution Boards
- Includes a digital energy meter, three current transformers, fuses, wiring looms and mounting base plate
- Pulsed output & Modbus RTU