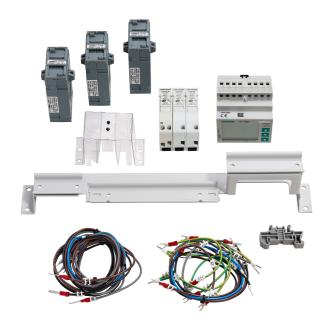

## List No. 8GP1933-0DA13

250A Integral Incoming Meter Kit (MID)

- Accessory for Alpha BSII Distribution Boards
- Includes a digital energy meter, three current transformers, fuses, wiring looms and mounting base plate
- Pulsed output & Modbus RTU