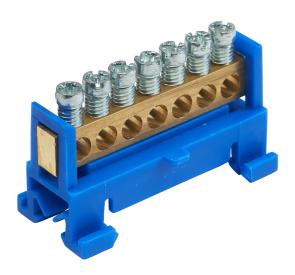

## List No. 8GP1933-0DA47

7-Way DIN Neutral Bar

- Accessory for Alpha BSII Distribution Boards
- DIN Rail mountable

| Product Specification Data   | Revision Date: 29/09/2023 |
|------------------------------|---------------------------|
| Type of accessory/spare part | Neutral terminal          |
| Terminal Capacity L&N        | 10 mm²                    |
| CE Conformity                | Yes                       |
| WEEE Symbol                  | Yes                       |
| UKCA Conformity              | Yes                       |