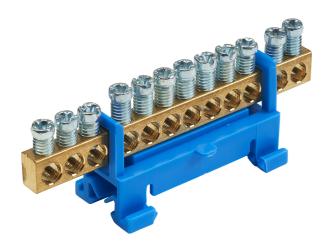

## List No. 8GP1934-0DA47

12-Way DIN Neutral Bar

- Accessory for Alpha BSII Distribution Boards
- DIN Rail mountable

| Product Specification Data   | Revision Date: 29/09/2023 |
|------------------------------|---------------------------|
| Type of accessory/spare part | Neutral terminal          |
| Terminal Capacity L&N        | 10 mm²                    |
| CE Conformity                | Yes                       |
| WEEE Symbol                  | Yes                       |
| UKCA Conformity              | Yes                       |