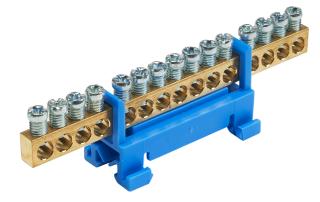

## List No. 8GP1935-0DA47 ALPHA BSII

15-Way DIN Neutral Bar

- Accessory for Alpha BSII Distribution Boards
- DIN Rail mountable

| Product Specification Data   | Revision Date: 29/09/2023 |
|------------------------------|---------------------------|
| Type of accessory/spare part | Neutral terminal          |
| Terminal Capacity L&N        | 10 mm <sup>2</sup>        |
| CE Conformity                | Yes                       |
| WEEE Symbol                  | Yes                       |
| UKCA Conformity              | Yes                       |