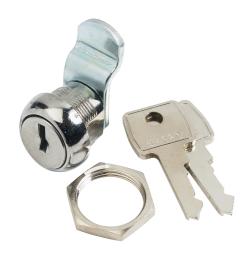

## List No. 8GP1960-0DA10

Door Cylinder Lock & Key

- Accessory for Alpha BSII Distribution Boards
- Door lock with 2 keys
- Door mounted
- Chrome finish

| Product Specification Data   | Revision Date: 29/09/2023 |
|------------------------------|---------------------------|
| Type of accessory/spare part | Mechanical locking        |
| CE Conformity                | Yes                       |
| WEEE Symbol                  | No                        |
| UKCA Conformity              | Yes                       |