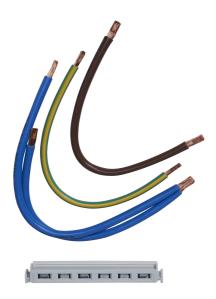

## List No. 9060/1S STARBREAKER

Starbreaker SPD/Main Switch Busbar Kit +2

- 6 Module busbar kit
- For 2 way main switch incomer
- Includes flexible links
- Includes integral SPD connections

| Product Specification Data | Revision Date: 15/10/2021 |
|----------------------------|---------------------------|
| CE Conformity              | Yes                       |
| WEEE Symbol                | Yes                       |
| UKCA Conformity            | Yes                       |